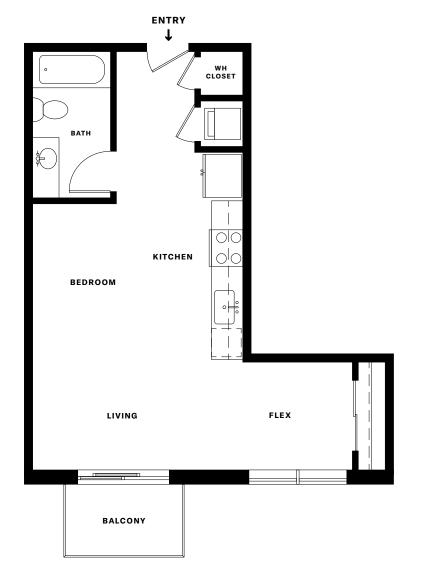

## Nº SI

476 - 563 SQ. FT.

STUDIO 1 BATH

## **FEATURES & FINISHES**

- Stainless steel Whirlpool appliances
- Quartz countertops with subway tile backsplash
- Matte black fixtures in kitchen and bath
- Wood-style flooring with carpeted bedrooms
- Under-cabinet lighting & designer pendant lights
- Double vanities & walk-in closets\*
- Full-size washer & dryer
- Private patios or balconies\*