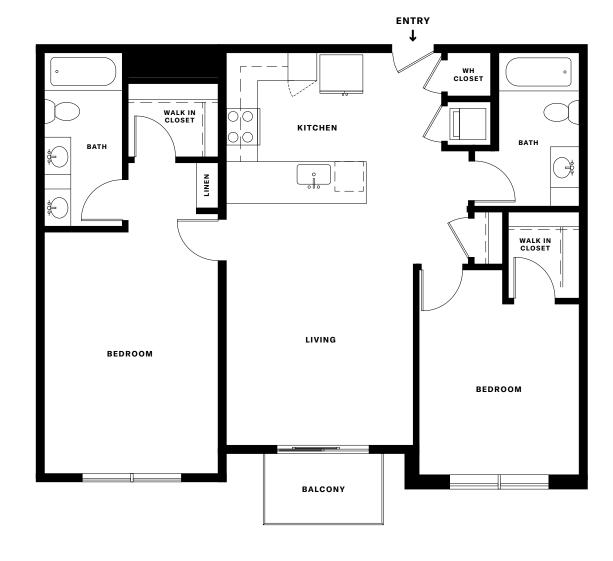

ffleboard
- Fitness center with free weights and cardio machines
- Pilates, yoga, and spin studio
- Scenic walking paths with bike rentals
- Covered parking & EV charging stations
- Onsite retail collection

## **FEATURES & FINISHES**

- Stainless steel Whirlpool appliances
- Quartz countertops with subway tile backsplash
- · Matte black fixtures in kitchen and bath
- Wood-style flooring with carpeted bedrooms
- Under-cabinet lighting & designer pendant lights
- Double vanities & walk-in closets\*
- Full-size washer & dryer
- Private patios or balconies\*

\*Select apartments

| NOTES: |  |  |  |
|--------|--|--|--|
|        |  |  |  |
|        |  |  |  |
|        |  |  |  |

**SOUTH BUILDING:** 11085 PINE DRIVE

NORTH BUILDING: 19865 MAINSTREET

PARKER, COLORADO 80138 LIVETHEJUNIPER.COM