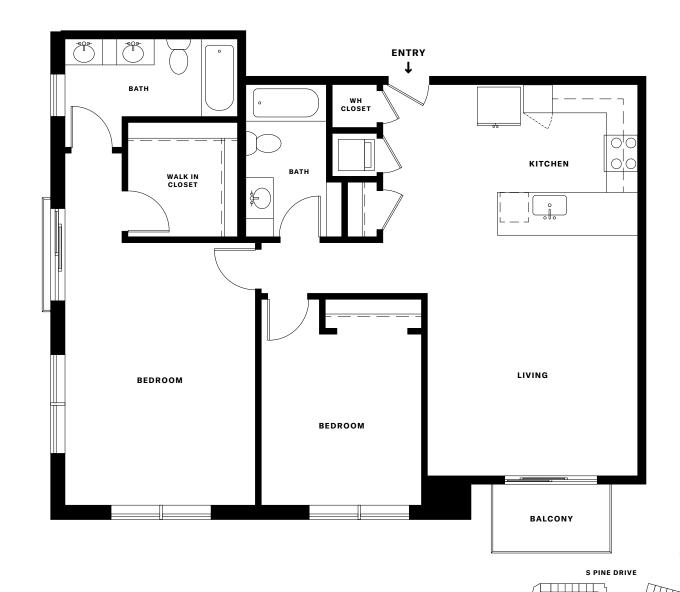

nter with free weights and cardio machines
- Pilates, yoga, and spin studio
- Scenic walking paths with bike rentals
- Covered parking & EV charging stations
- Onsite retail collection

## **FEATURES & FINISHES**

- Stainless steel Whirlpool appliances
- Quartz countertops with subway tile backsplash
- Matte black fixtures in kitchen and bath
- Wood-style flooring with carpeted bedrooms
- Under-cabinet lighting & designer pendant lights
- Double vanities & walk-in closets\*
- Full-size washer & dryer
- Private patios or balconies\*

\*Select apartments

| NOTES: |  |  |  |
|--------|--|--|--|
|        |  |  |  |
|        |  |  |  |
|        |  |  |  |
|        |  |  |  |

SOUTH BUILDING: 11085 PINE DRIVE NORTH BUILDING: 19865 MAINSTREET

PARKER, COLORADO 80138 LIVETHEJUNIPER.COM

👺 લું 🚖



THE JUNIPER PARKER COLO.