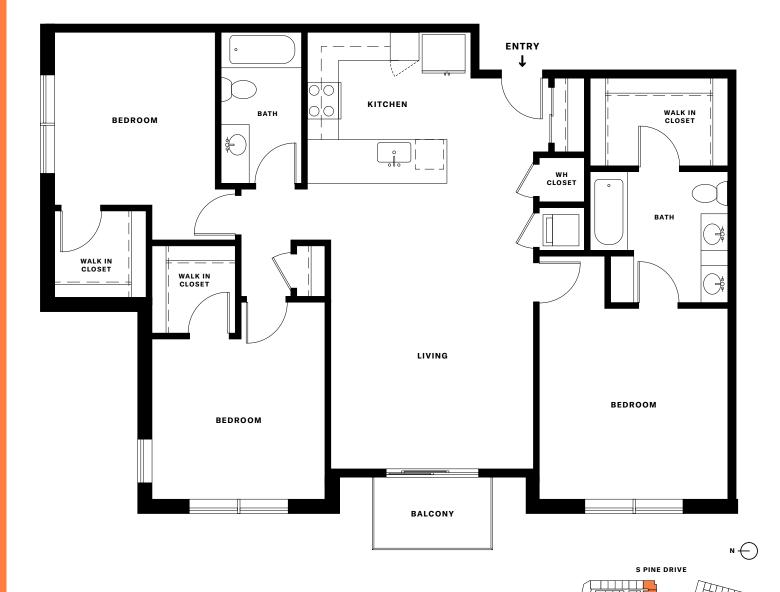

ghts and cardio machines
- Pilates, yoga, and spin studio
- Scenic walking paths with bike rentals
- Covered parking & EV charging stations
- Onsite retail collection

## **FEATURES & FINISHES**

- Stainless steel Whirlpool appliances
- Quartz countertops with subway tile backsplash
- Matte black fixtures in kitchen and bath
- Wood-style flooring with carpeted bedrooms
- Under-cabinet lighting & designer pendant lights
- Double vanities & walk-in closets\*
- Full-size washer & dryer
- Private patios or balconies\*

\*Select apartments

| NOTES: |  |  |      |
|--------|--|--|------|
|        |  |  | <br> |
|        |  |  |      |
|        |  |  |      |
|        |  |  |      |

SOUTH BUILDING: 11085 PINE DRIVE

NORTH BUILDING: 19865 MAINSTREET

PARKER, COLORADO 80138 LIVETHEJUNIPER.COM





THE JUNIPER PARKER COLO.