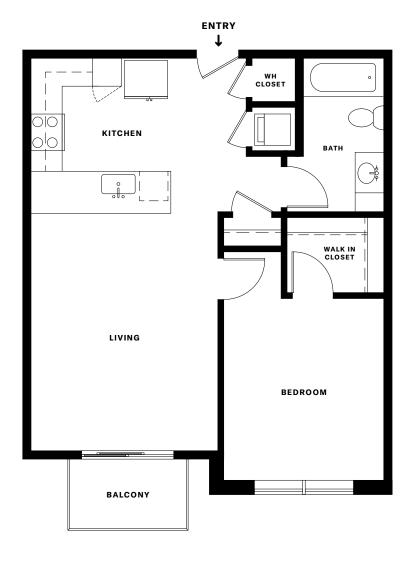

rd
- Fitness center with free weights and cardio machines
- Pilates, yoga, and spin studio
- Scenic walking paths with bike rentals
- Covered parking & EV charging stations
- Onsite retail collection

## **FEATURES & FINISHES**

- Stainless steel Whirlpool appliances
- Quartz countertops with subway tile backsplash
- · Matte black fixtures in kitchen and bath
- Wood-style flooring with carpeted bedrooms
- Under-cabinet lighting & designer pendant lights
- Double vanities & walk-in closets\*
- Full-size washer & dryer
- Private patios or balconies\*

\*Select apartments

| NOTES: |  |  |  |
|--------|--|--|--|
|        |  |  |  |
|        |  |  |  |
|        |  |  |  |

SOUTH BUILDING: 11085 PINE DRIVE

NORTH BUILDING: 19865 MAINSTREET

PARKER, COLORADO 80138 LIVETHEJUNIPER.COM

📽 લેં 🚖