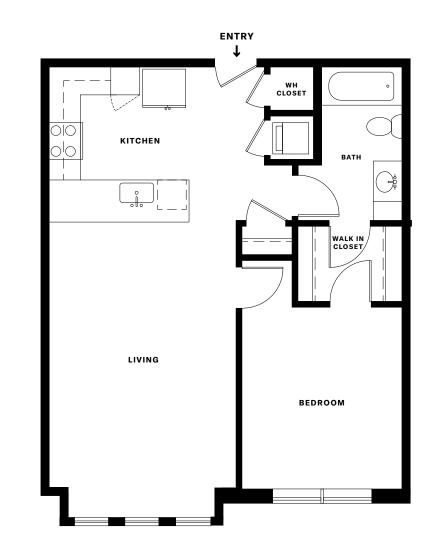

# Nº A2

715 - 780 SQ. FT.

1 BEDROOM 1 BATH

### **FEATURES & FINISHES**

- Stainless steel Whirlpool appliances
- Quartz countertops with subway tile backsplash
- Matte black fixtures in kitchen and bath
- Wood-style flooring with carpeted bedrooms
- Under-cabinet lighting & designer pendant lights
- Double vanities & walk-in closets\*
- Full-size washer & dryer
- Private patios or balconies\*