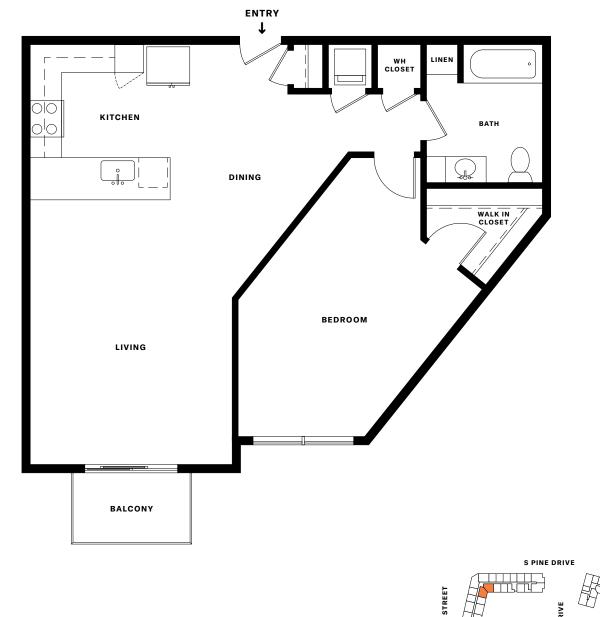

, conference room, and private office spaces
- Clubroom with games and shuffleboard
- Fitness center with free weights and cardio machines
- Pilates, yoga, and spin studio
- Scenic walking paths with bike rentals
- Covered parking & EV charging stations
- Onsite retail collection

#### **FEATURES & FINISHES**

- Stainless steel Whirlpool appliances
- Quartz countertops with subway tile backsplash
- Matte black fixtures in kitchen and bath
- Wood-style flooring with carpeted bedrooms
- Under-cabinet lighting & designer pendant lights
- Double vanities & walk-in closets\*
- Full-size washer & dryer
- Private patios or balconies\*

\*Select apartments

#### NOTES:

SOUTH BUILDING: 11085 PINE DRIVE

PARKER, COLORADO 80138 LIVETHEJUNIPER.COM 📽 ଝି 🕋

**NORTH BUILDING:** 

**19865 MAINSTREET** 



# MAIN STREET

N()

### THE JUNIPER PARKER COLO.

ALL RESIDENCE DETAILS ARE APPROXIMATE AND SUBJECT TO CONSTRUCTION CHANGES AND OMISSIONS. PLANS MAY CONTAIN MINOR VARIATIONS FROM FLOOR TO FLOOR. PRICES AND AVAILABILITY ARE SUBJECT TO CHANGE WITHOUT NOTICE OR OBLIGATION.

J