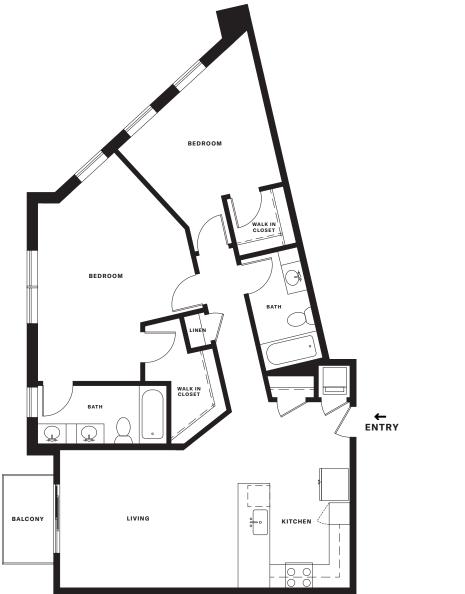

# **Nº B2**

1192 - 1194 SQ. FT.

2 BEDROOMS 2 BATHS

### **FEATURES & FINISHES**

- Stainless steel Whirlpool appliances
- Quartz countertops with subway tile backsplash
- Matte black fixtures in kitchen and bath
- Wood-style flooring with carpeted bedrooms
- Under-cabinet lighting & designer pendant lights
- Double vanities & walk-in closets\*
- Full-size washer & dryer
- Private patios or balconies\*