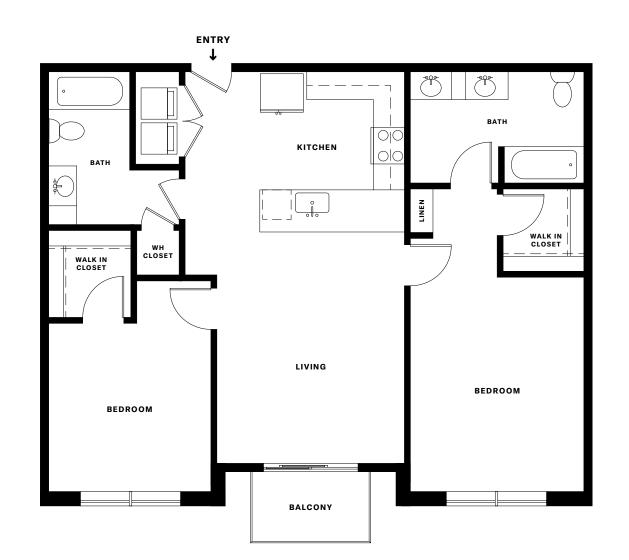

# Nº BIA

1073 - 1100 SQ. FT.

2 BEDROOMS 2 BATHS

2

### **FEATURES & FINISHES**

- Stainless steel Whirlpool appliances
- Quartz countertops with subway tile backsplash
- Matte black fixtures in kitchen and bath
- Wood-style flooring with carpeted bedrooms
- Under-cabinet lighting & designer pendant lights
- Double vanities & walk-in closets\*
- Full-size washer & dryer
- Private patios or balconies\*