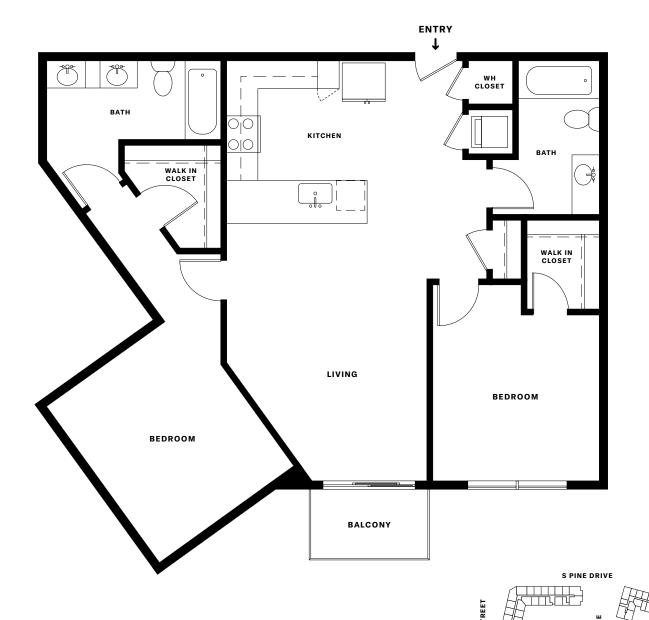

a, and spin studio
- Scenic walking paths with bike rentals
- Covered parking & EV charging stations
- Onsite retail collection

## **FEATURES & FINISHES**

- Stainless steel Whirlpool appliances
- Quartz countertops with subway tile backsplash
- · Matte black fixtures in kitchen and bath
- Wood-style flooring with carpeted hedrooms
- Under-cabinet lighting & designer pendant lights
- Double vanities & walk-in closets\*
- Full-size washer & dryer
- Private patios or balconies\*

\*Select apartments

| NOTES: |  |  |  |  |  |  |  |  |
|--------|--|--|--|--|--|--|--|--|
|        |  |  |  |  |  |  |  |  |
| _      |  |  |  |  |  |  |  |  |
| _      |  |  |  |  |  |  |  |  |

SOUTH BUILDING: 11085 PINE DRIVE NORTH BUILDING: 19865 MAINSTREET

PARKER, COLORADO 80138 LIVETHEJUNIPER.COM

📽 લેં 📵