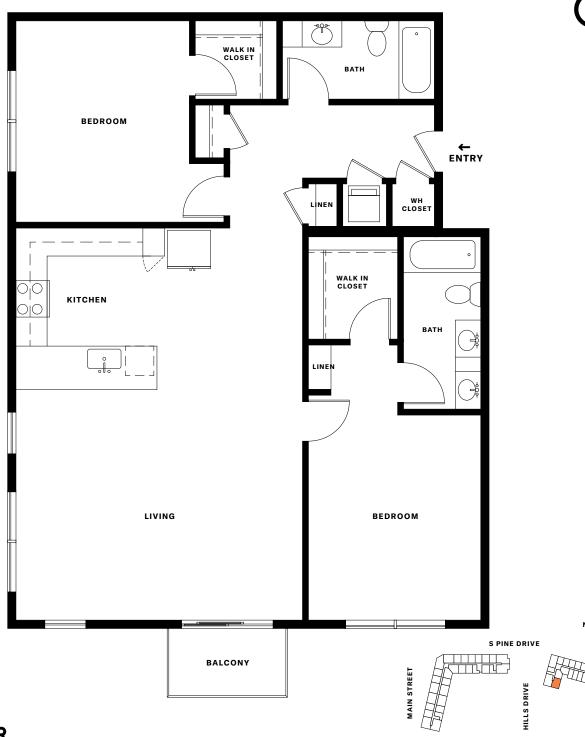

ter with free weights and cardio machines
- Pilates, yoga, and spin studio
- Scenic walking paths with bike rentals
- Covered parking & EV charging stations
- Onsite retail collection

## **FEATURES & FINISHES**

- Stainless steel Whirlpool appliances
- Quartz countertops with subway tile backsplash
- Matte black fixtures in kitchen and bath
- Wood-style flooring with carpeted bedrooms
- Under-cabinet lighting & designer pendant lights
- Double vanities & walk-in closets\*
- Full-size washer & dryer
- Private patios or balconies\*

\*Select apartments

| NOTES: |  |  |  |
|--------|--|--|--|
|        |  |  |  |
|        |  |  |  |
|        |  |  |  |
|        |  |  |  |

SOUTH BUILDING: 11085 PINE DRIVE

NORTH BUILDING: 19865 MAINSTREET

PARKER, COLORADO 80138 LIVETHEJUNIPER.COM

📽 લેં 📵