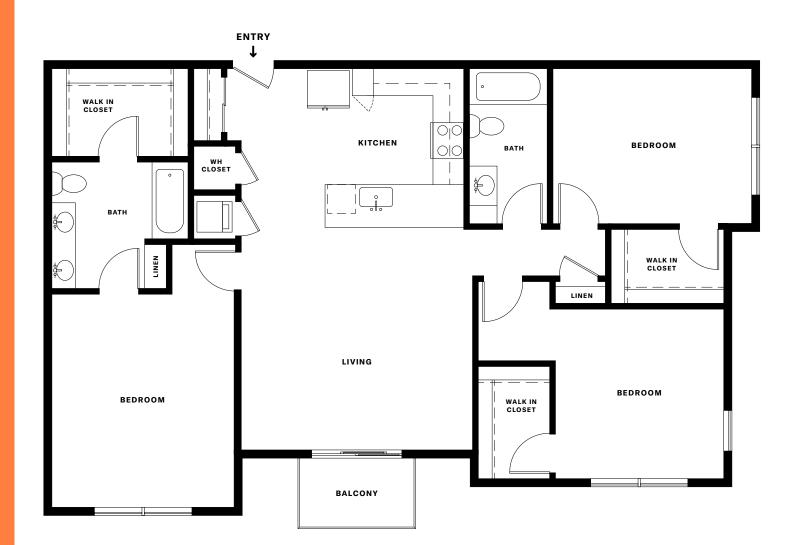

# Nº C2

1453 - 1460 SQ. FT.

3 BEDROOMS

2 BATHS

### **FEATURES & FINISHES**

- Stainless steel Whirlpool appliances
- Quartz countertops with subway tile backsplash
- Matte black fixtures in kitchen and bath
- Wood-style flooring with carpeted bedrooms
- Under-cabinet lighting & designer pendant lights
- Double vanities & walk-in closets\*
- Full-size washer & dryer
- Private patios or balconies\*