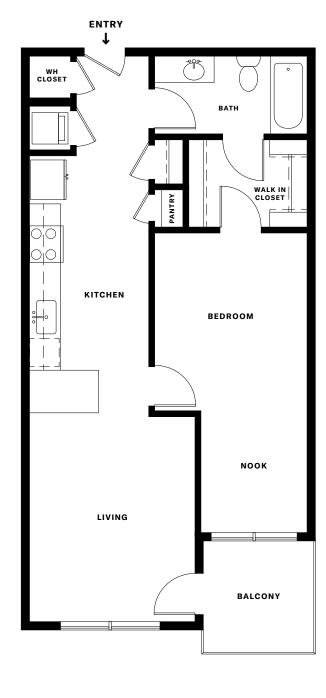

## Nº A4

746 - 755 SQ. FT.

1 BEDROOM 1 BATH

## **FEATURES & FINISHES**

- Stainless steel Whirlpool appliances
- Quartz countertops with subway tile backsplash
- Matte black fixtures in kitchen and bath
- Wood-style flooring with carpeted bedrooms
- Under-cabinet lighting & designer pendant lights
- Double vanities & walk-in closets\*
- Full-size washer & dryer
- Private patios or balconies\*