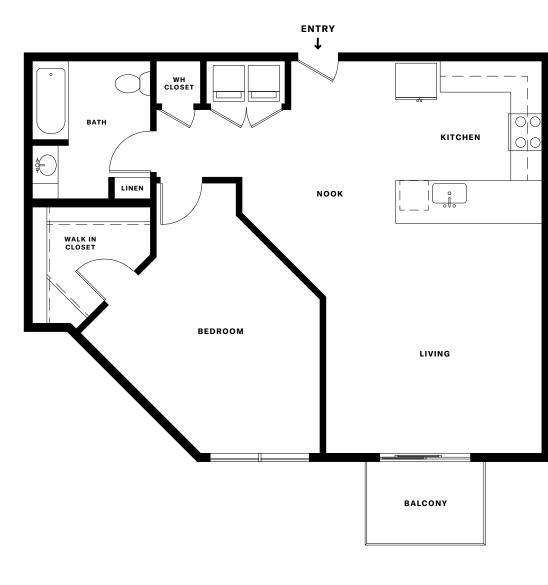

# Nº A5A

838 - 935 SQ. FT.

1 BEDROOM 1 BATH

### **FEATURES & FINISHES**

- Stainless steel Whirlpool appliances
- Quartz countertops with subway tile backsplash
- Matte black fixtures in kitchen and bath
- Wood-style flooring with carpeted bedrooms
- Under-cabinet lighting & designer pendant lights
- Double vanities & walk-in closets\*
- Full-size washer & dryer
- Private patios or balconies\*